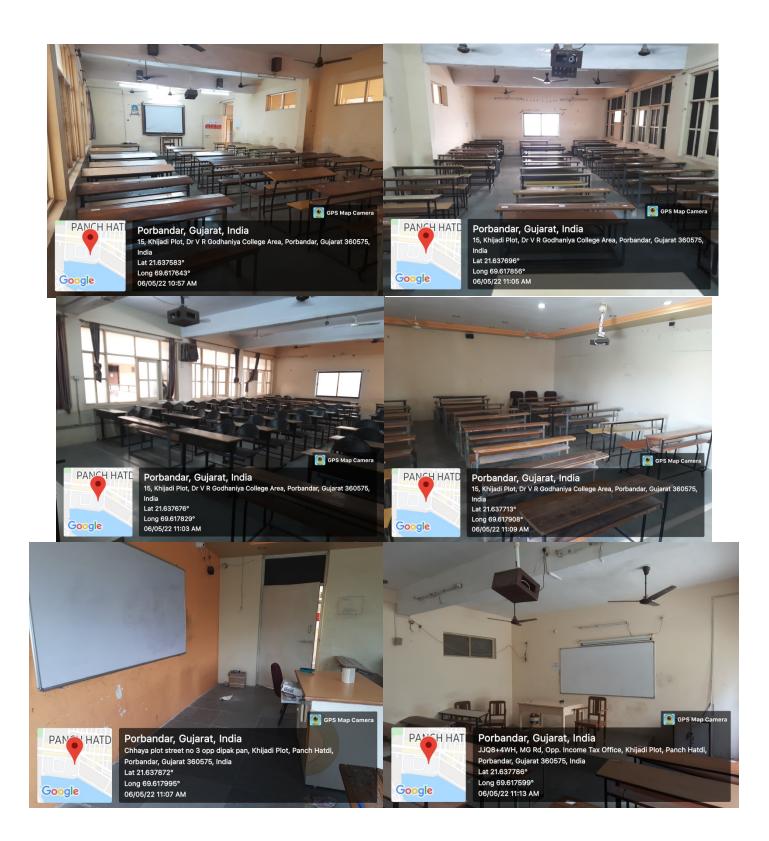

|                          |
|                       |     |          |   |          | AYOU        |                  |           |               |                                    |         |                   |                |                  |                  |                          |



#### Google Map showing college building, parking, grounds and hostels.



## <u>Entrance</u>



# College Building



# <u>Parking</u>



# <u>Health Centre</u>



# Security Office



# <u>Canteen</u>



# Sports Ground







## **NEW CONSTRUCTION UNDER THE RUSA GRANT**



# **COLLEGE BUILDING MAIN ENTRANCE**





# OPEN AIR THEATRE



# CONFERENCE ROOM



## COMPUTER LAB



#### <u>LIBRARY</u>



### HOME SCIENCE LAB



## LANGUAGE LAB



#### **CENTRAL HALL**





#### **CLASSROOMS**









# <u>Auditorium</u>



#### **ADMINISTRATIVE OFFICE**



#### **CENTRAL ACCOUNT OFFICE**



#### **EXAMINATION CENTRE**







#### LADIES STAFF ROOM



#### **GENTS STAFF ROOM**





#### **CAREER COUNSELING AND DEVELOPMENT CENTRE**



#### <u>Museum</u>



#### P.G. CENTRE



## NSS/ NCC OFFICE