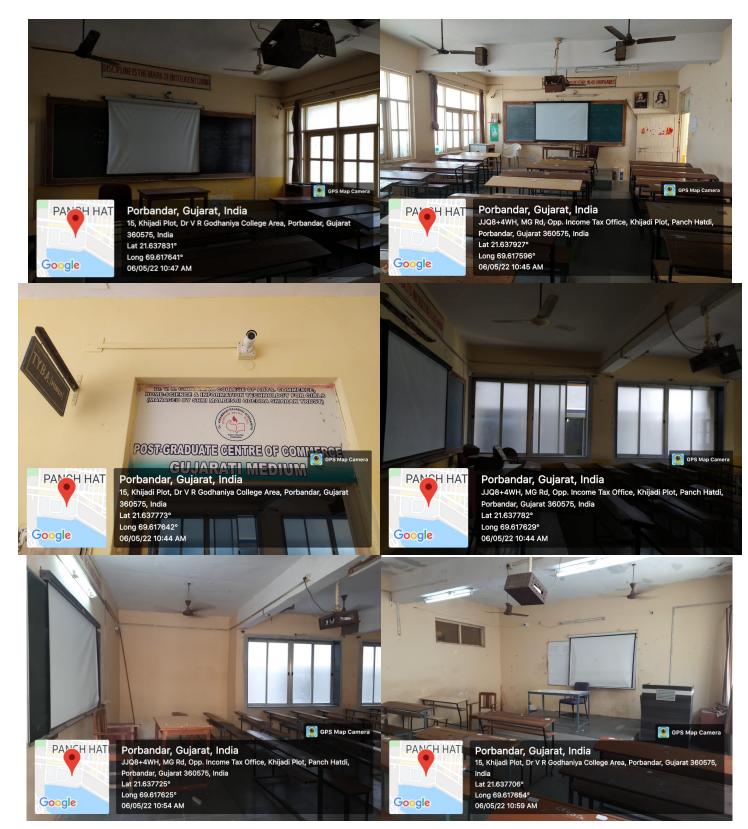

|                          |
|                       |     |          |   |          | AYOU        |                  |           |               |                                    |         |                   |                |                  |                  |                          |



#### Google Map showing college building, parking, grounds and hostels.



## <u>Entrance</u>



# College Building



# <u>Parking</u>



# <u>Health Centre</u>



# Security Office



# <u>Canteen</u>



# Sports Ground







## **NEW CONSTRUCTION UNDER THE RUSA GRANT**



# **COLLEGE BUILDING MAIN ENTRANCE**





# OPEN AIR THEATRE



# CONFERENCE ROOM



## COMPUTER LAB



#### <u>LIBRARY</u>



### HOME SCIENCE LAB



## LANGUAGE LAB



#### **CENTRAL HALL**





#### **CLASSROOMS**









# <u>Auditorium</u>



#### **ADMINISTRATIVE OFFICE**



#### **CENTRAL ACCOUNT OFFICE**



#### **EXAMINATION CENTRE**







#### LADIES STAFF ROOM



#### **GENTS STAFF ROOM**





#### **CAREER COUNSELING AND DEVELOPMENT CENTRE**



#### <u>Museum</u>



#### P.G. CENTRE



## NSS/ NCC OFFICE