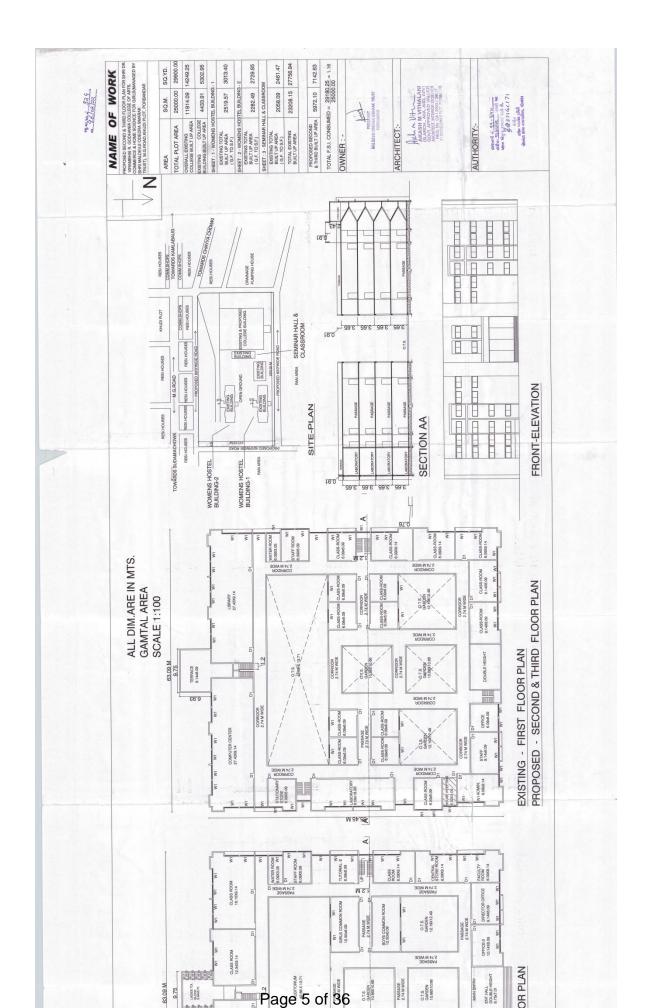

ATASH M. U.Hall

.

|                       |     |          |   |          |             |                  |           |               | 11 11                              | ALM WAL | AKASH R. VITHALAN |                | Interio          |                  |                          |
|-----------------------|-----|----------|---|----------|-------------|------------------|-----------|---------------|------------------------------------|---------|-------------------|----------------|------------------|------------------|--------------------------|
|                       |     |          |   |          |             |                  |           |               | 2.4                                | \$the   | AKA               |                | Arch lott.       | Hora Contraction | Ì,                       |
|                       |     |          |   |          | 1           |                  |           |               |                                    |         |                   |                |                  |                  |                          |
|                       |     |          |   |          |             |                  |           |               |                                    |         |                   |                |                  |                  |                          |
| Â                     | ٩   | 6        | 2 |          |             | _                |           | 1.43          | 100                                |         |                   |                |                  |                  |                          |
| VIDE FILO             | 96  | (        | Ð | 225.00 M | ADE FIO     | 5                | SQ FT SQM | 43030 4082.71 | 13.85                              | 28.23   | 23.23             | 830,00         | 830100           | 80500 8039.03    | 2200 204 46<br>800 74 54 |
| N SOOTA               |     | 0        |   | 225.00   | 0 50014     | AREA             | SOFT      | 00000         |                                    | -       | 8                 | 80:00          | 88:50            | 80500            | 2200                     |
| CHOROSED SOOTWDE ROAD |     | GATE (B) | Γ | }        | - PROPOSI   | SRNO, DESCREPTON |           | COLLEGE BLDG. | HEALTH CENTRE<br>WOMEN'S BEST BOOM |         | GARAGE            | COLLEGE HOSTEL | BAXIPANCH HOSTEL | PLAY GROUND      | STAGE<br>TOLET BLOCK     |
|                       | Gor |          |   | 9        | LAYOUT PLAN | SRNO.            |           | -             | ~                                  |         | 6                 |                | 1                | 0                |                          |
|                       |     |          |   |          | AYOU        |                  |           |               |                                    |         |                   |                |                  |                  |                          |