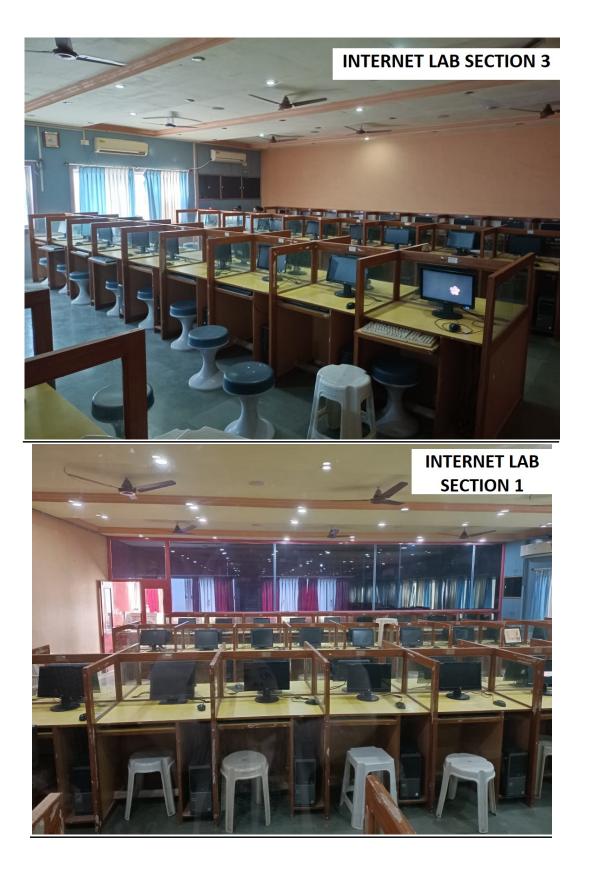

|               |                                    |         |                   |                |                  |                  |                          |



#### Google Map showing college building, parking, grounds and hostels.



## <u>Entrance</u>



# College Building



# <u>Parking</u>



# <u>Health Centre</u>



# Security Office



# <u>Canteen</u>



# Sports Ground







## **NEW CONSTRUCTION UNDER THE RUSA GRANT**



# **COLLEGE BUILDING MAIN ENTRANCE**





# OPEN AIR THEATRE



# CONFERENCE ROOM



## COMPUTER LAB



#### <u>LIBRARY</u>



### HOME SCIENCE LAB



## LANGUAGE LAB



#### **CENTRAL HALL**





#### **CLASSROOMS**









# <u>Auditorium</u>



#### **ADMINISTRATIVE OFFICE**



#### **CENTRAL ACCOUNT OFFICE**



#### **EXAMINATION CENTRE**







#### LADIES STAFF ROOM



#### **GENTS STAFF ROOM**





#### **CAREER COUNSELING AND DEVELOPMENT CENTRE**



#### <u>Museum</u>



#### P.G. CENTRE



## NSS/ NCC OFFICE