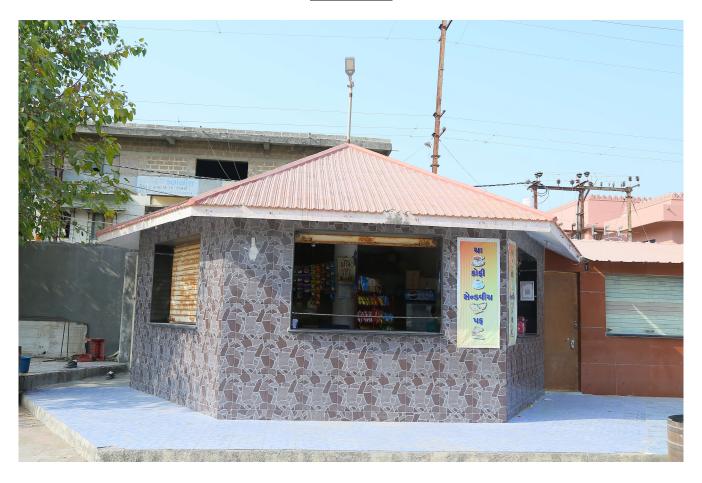

H HOSTEL | PLAY GROUND      | STAGE<br>TOLET BLOCK     |
|                       | Gor |          |   | 9        | LAYOUT PLAN | SRNO.            |           | -             | ~                                  |         | 6                 |                | 1                | 0                |                          |
|                       |     |          |   |          | AYOU        |                  |           |               |                                    |         |                   |                |                  |                  |                          |



#### Google Map showing college building, parking, grounds and hostels.



## <u>Entrance</u>



# College Building



# <u>Parking</u>



# <u>Health Centre</u>



# Security Office



# <u>Canteen</u>



# Sports Ground







## **NEW CONSTRUCTION UNDER THE RUSA GRANT**



# **COLLEGE BUILDING MAIN ENTRANCE**





# OPEN AIR THEATRE



# CONFERENCE ROOM



## COMPUTER LAB



#### <u>LIBRARY</u>



### HOME SCIENCE LAB



## LANGUAGE LAB



#### **CENTRAL HALL**





#### **CLASSROOMS**









# <u>Auditorium</u>



#### **ADMINISTRATIVE OFFICE**



#### **CENTRAL ACCOUNT OFFICE**



#### **EXAMINATION CENTRE**







#### LADIES STAFF ROOM



#### **GENTS STAFF ROOM**





#### **CAREER COUNSELING AND DEVELOPMENT CENTRE**



#### <u>Museum</u>



#### P.G. CENTRE



## NSS/ NCC OFFICE