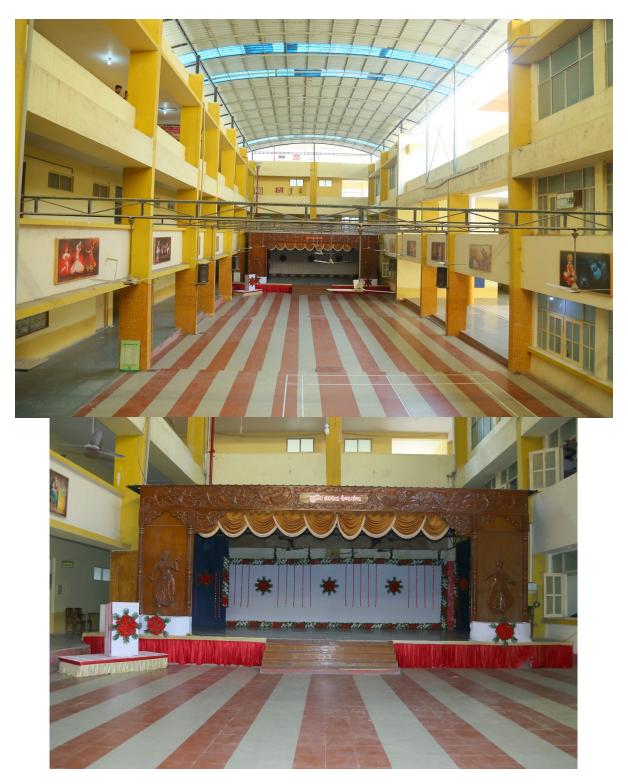

|           | -             | ~                                  |         | 6                 |                | 1                | 0                |                          |
|                       |     |          |   |          | AYOU        |                  |           |               |                                    |         |                   |                |                  |                  |                          |



#### Google Map showing college building, parking, grounds and hostels.



## <u>Entrance</u>



# College Building



# <u>Parking</u>



# <u>Health Centre</u>



# Security Office



# <u>Canteen</u>



# Sports Ground







## **NEW CONSTRUCTION UNDER THE RUSA GRANT**



# **COLLEGE BUILDING MAIN ENTRANCE**





# OPEN AIR THEATRE



# CONFERENCE ROOM



## COMPUTER LAB



#### <u>LIBRARY</u>



### HOME SCIENCE LAB



## LANGUAGE LAB



#### **CENTRAL HALL**





#### **CLASSROOMS**









# <u>Auditorium</u>



#### **ADMINISTRATIVE OFFICE**



#### **CENTRAL ACCOUNT OFFICE**



#### **EXAMINATION CENTRE**







#### LADIES STAFF ROOM



#### **GENTS STAFF ROOM**





#### **CAREER COUNSELING AND DEVELOPMENT CENTRE**



#### <u>Museum</u>



#### P.G. CENTRE



## NSS/ NCC OFFICE