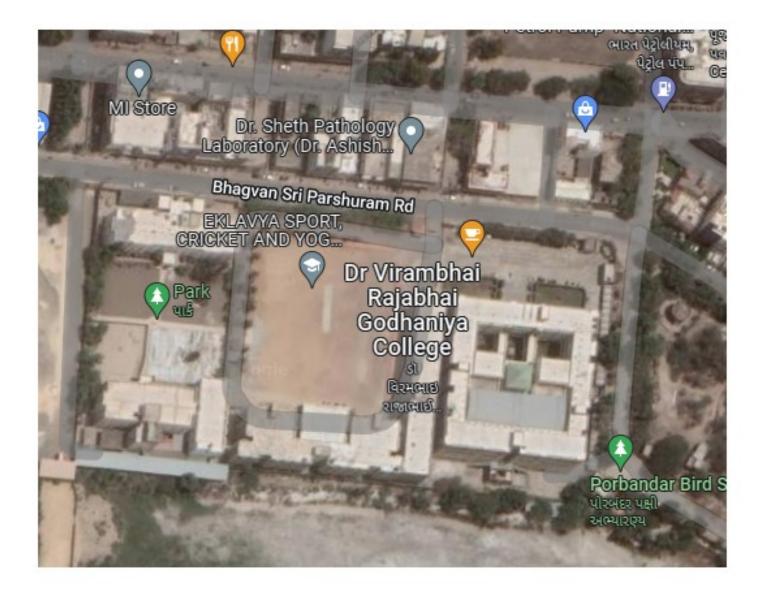

SCREPTON |           | COLLEGE BLDG. | HEALTH CENTRE<br>WOMEN'S BEST BOOM |         | GARAGE            | COLLEGE HOSTEL | BAXIPANCH HOSTEL | PLAY GROUND      | STAGE<br>TOLET BLOCK     |
|                       | Gor |          |   | 9        | LAYOUT PLAN | SRNO.            |           | -             | ~                                  |         | 6                 |                | 1                | 0                |                          |
|                       |     |          |   |          | AYOU        |                  |           |               |                                    |         |                   |                |                  |                  |                          |



#### Google Map showing college building, parking, grounds and hostels.



## <u>Entrance</u>



# College Building



# <u>Parking</u>



# <u>Health Centre</u>



# Security Office



# <u>Canteen</u>



# Sports Ground







## **NEW CONSTRUCTION UNDER THE RUSA GRANT**



# **COLLEGE BUILDING MAIN ENTRANCE**





# OPEN AIR THEATRE



# CONFERENCE ROOM



## COMPUTER LAB



#### <u>LIBRARY</u>



### HOME SCIENCE LAB



## LANGUAGE LAB



#### **CENTRAL HALL**





#### **CLASSROOMS**









# <u>Auditorium</u>



#### **ADMINISTRATIVE OFFICE**



#### **CENTRAL ACCOUNT OFFICE**



#### **EXAMINATION CENTRE**







#### LADIES STAFF ROOM



#### **GENTS STAFF ROOM**





#### **CAREER COUNSELING AND DEVELOPMENT CENTRE**



#### <u>Museum</u>



#### P.G. CENTRE



## NSS/ NCC OFFICE